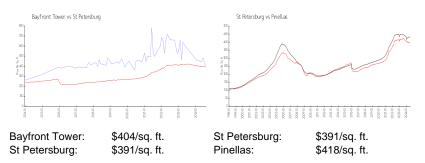

## **Market Information**

### **Inventory for Sale**

| Bayfront Tower | 8% |
|----------------|----|
| St Petersburg  | 4% |
| Pinellas       | 3% |

## Avg. Time to Close Over Last 12 Months

| Bayfront Tower | 116 days |
|----------------|----------|
| St Petersburg  | 74 days  |
| Pinellas       | 71 days  |