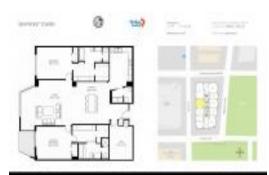

### **Unit Information**

| MLS Number:     | U8250161     |
|-----------------|--------------|
| Status:         | ACTIVE       |
| Size:           | 1,945 Sq ft. |
| Bedrooms:       | 3            |
| Full Bathrooms: | 2            |
| Half Bathrooms: | 0            |
| Parking Spaces: | Assigned     |
| View:           | City         |
| Rental Price:   | \$4,800      |
| List PPSF:      | \$2          |
| Valuated Price: | \$742,000    |
| Valuated PPSF:  | \$377        |
|                 |              |