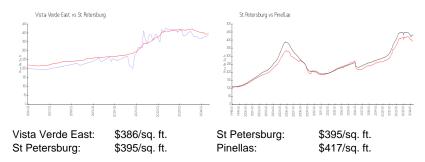

### **Market Information**

## **Inventory for Sale**

Vista Verde East 9% St Petersburg 3% Pinellas 3%

# Avg. Time to Close Over Last 12 Months

Vista Verde East 115 days St Petersburg 71 days Pinellas 68 days