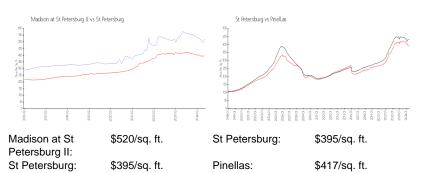

#### **Market Information**

#### **Inventory for Sale**

| Madison at St Petersburg II | 1% |
|-----------------------------|----|
| St Petersburg               | 3% |
| Pinellas                    | 3% |

## Avg. Time to Close Over Last 12 Months

Madison at St Petersburg II 29 days St Petersburg 71 days Pinellas 68 days