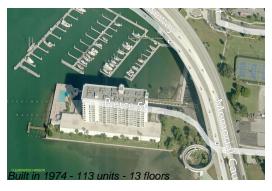

### **Building Information**

Number of units: 113
Number of active listings for rent: 0
Number of active listings for sale: 7
Building inventory for sale: 6%
Number of sales over the last 12 months: 4
Number of sales over the last 6 months: 3
Number of sales over the last 3 months: 0