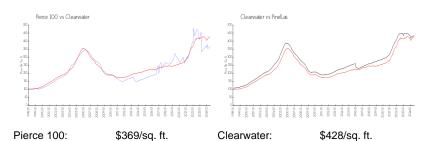

## **Market Information**

Pinellas:

\$418/sq. ft.

Inventory for Sale

Clearwater:

Pierce 100 6% Clearwater 3% Pinellas 3%

# Avg. Time to Close Over Last 12 Months

\$428/sq. ft.

Pierce 100 77 days Clearwater 74 days Pinellas 71 days