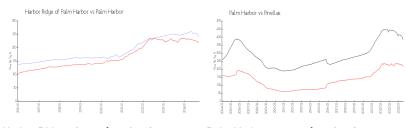

#### **Market Information**

Harbor Ridge of \$242/sq. ft. Palm Harbor: \$218/sq. ft.

Palm Harbor:

Palm Harbor: \$218/sq. ft. Pinellas: \$361/sq. ft.