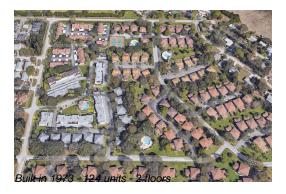

#### **Building Information**

Number of units: 124
Number of active listings for rent: 0
Number of active listings for sale: 8
Building inventory for sale: 6%
Number of sales over the last 12 months: 4
Number of sales over the last 6 months: 2
Number of sales over the last 3 months: 1

## **Building Association Information**

**Eastwood Pines** 

Address: 1869 Pine Cone Cir, Clearwater, FL 33760