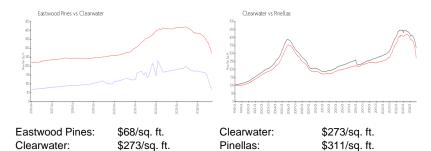

 List PPSF:
 \$2

 Valuated Price:
 \$96,000

 Valuated PPSF:
 \$68

The above valuated price is a baseline figure that does not take into account any specific renovation, upgrade, split, merge, or deterioration of the unit.

#### **Inventory for Sale**

Eastwood Pines 6%
Clearwater 5%
Pinellas 4%