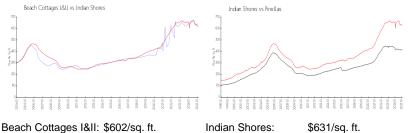

### **Market Information**

| Beach Cottages I&II: | \$602/sq. π.  | Indian Shores: | \$631/sq. π.  |
|----------------------|---------------|----------------|---------------|
| Indian Shores:       | \$631/sq. ft. | Pinellas:      | \$404/sq. ft. |