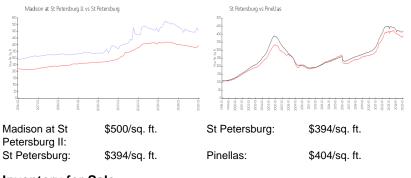

#### **Market Information**

| Madison at St Petersburg II | 4% |
|-----------------------------|----|
| St Petersburg               | 6% |
| Pinellas                    | 5% |