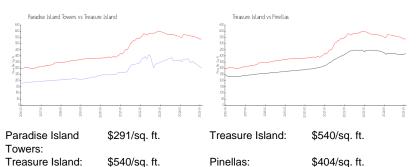

# **Inventory for Sale**

Paradise Island Towers 12%
Treasure Island 6%
Pinellas 6%

## Avg. Time to Close Over Last 12 Months

Paradise Island Towers 90 days Treasure Island 98 days Pinellas 91 days