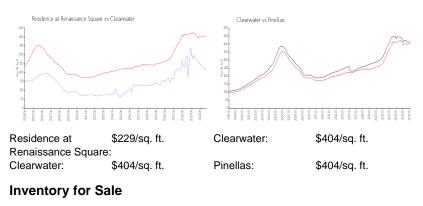

#### Market Information

| Residence at Renaissance Square | 11% |
|---------------------------------|-----|
| Clearwater                      | 6%  |
| Pinellas                        | 5%  |