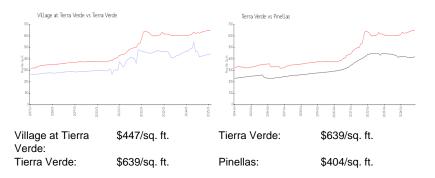

|     |

## **Building Association Information**

Village at Tierra Verde Condominium Association, Inc. St. Pete Office 5901 Sun Blvd., Suite 103 St. Petersburg, FL 33715 Phone: 727-864-0004 Fax: 727-866-7002

https://www3.senearthco.com/homepage.cfm?&association=2427&key=df27344ee540

#### **Recent Sales**

| Unit # | Size        | Closing Date | Sale Price | PPSF  |
|--------|-------------|--------------|------------|-------|
| 105    | 1,500 sq ft | Sep 2024     | \$755,000  | \$503 |
| 206    | 1,220 sq ft | Aug 2024     | \$535,000  | \$439 |
| 205    | 1,220 sq ft | Jun 2024     | \$590,000  | \$484 |
| 210    | 1,040 sq ft | May 2024     | \$540,000  | \$519 |
| 107    | 1,755 sq ft | Apr 2024     | \$892,500  | \$509 |

#### **Market Information**







# Inventory for Sale

| Village at Tierra Verde | 8% |
|-------------------------|----|
| Tierra Verde            | 5% |
| Pinellas                | 5% |

# Avg. Time to Close Over Last 12 Months

| Village at Tierra Verde | 18 days |
|-------------------------|---------|
| Tierra Verde            | 92 days |
| Pinellas                | 91 days |