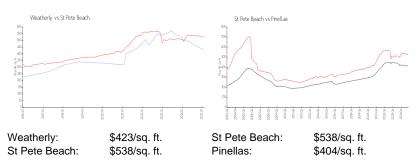

#### **Market Information**

#### **Inventory for Sale**

| Weatherly     | 9% |
|---------------|----|
| St Pete Beach | 5% |
| Pinellas      | 6% |