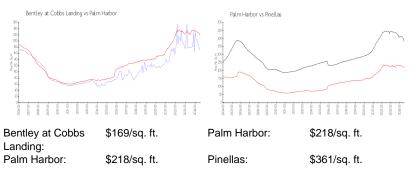

### **Unit Information**

| MLS Number:<br>Status:<br>Size:<br>Bedrooms:<br>Full Bathrooms:<br>Half Bathrooms:<br>Parking Spaces:<br>View: | U8251284<br>Active<br>945 Sq ft.<br>2<br>1<br>0 |
|----------------------------------------------------------------------------------------------------------------|-------------------------------------------------|
| List Price:                                                                                                    | \$219,000                                       |
| List PPSF:                                                                                                     | \$232                                           |
| Valuated Price:                                                                                                | \$158,000                                       |
| Valuated PPSF:                                                                                                 | \$167                                           |