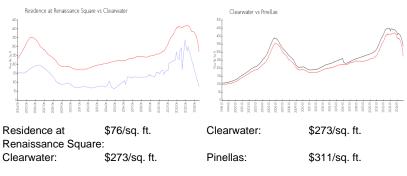

#### **Unit Information**

| MLS Number:     | U8251392                         |
|-----------------|----------------------------------|
| Status:         | Active                           |
| Size:           | 660 Sq ft.                       |
| Bedrooms:       | 1                                |
| Full Bathrooms: | 1                                |
| Half Bathrooms: | 0                                |
| Parking Spaces: | Assigned,Reserved,Under Building |
| View:           | Pool                             |
| List Price:     | \$175,000                        |
| List PPSF:      | \$265                            |
| Valuated Price: | \$50,000                         |
| Valuated PPSF:  | \$76                             |

#### **Inventory for Sale**

| Residence at Renaissance Square | 6% |
|---------------------------------|----|
| Clearwater                      | 5% |
| Pinellas                        | 4% |