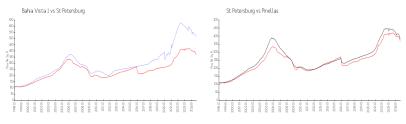

#### **Market Information**

Bahia Vista I: \$519/sq. ft. St Petersburg: \$368/sq. ft. St Petersburg: \$368/sq. ft. Pinellas: \$361/sq. ft.