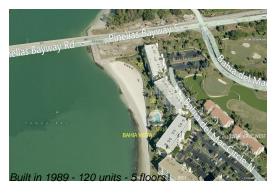

### **Building Information**

Number of units: 120
Number of active listings for rent: 0
Number of active listings for sale: 9
Building inventory for sale: 7%
Number of sales over the last 12 months: 2
Number of sales over the last 6 months: 1
Number of sales over the last 3 months: 0