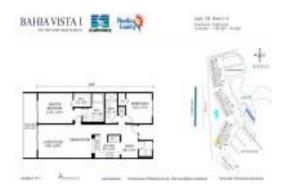

#### **Unit Information**

 MLS Number:
 U8251484

 Status:
 Active

 Size:
 1,080 Sq ft.

Bedrooms: 2
Full Bathrooms: 2
Half Bathrooms: 0
Parking Spaces:

 View:
 Water

 List Price:
 \$639,900

 List PPSF:
 \$593