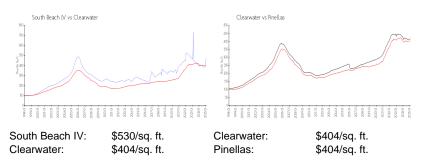

#### **Market Information**

#### Inventory for Sale

| South Beach IV | 4% |
|----------------|----|
| Clearwater     | 6% |
| Pinellas       | 5% |

#### Avg. Time to Close Over Last 12 Months

South Beach IV

Clearwater Pinellas 106 days 91 days