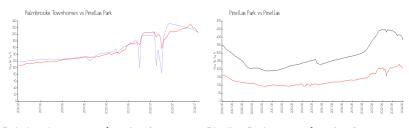

#### **Market Information**

Palmbrooke \$206/sq. ft. Pinellas Park: \$205/sq. ft.

Townhomes:

Pinellas Park: \$205/sq. ft. Pinellas: \$361/sq. ft.