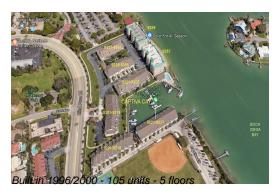

# Unit 9201 Captiva Cir - Captiva Cay

9201 Captiva Cir - 9301-9375 Blind Pass Rd, St Pete Beach, FL, Pinellas 33706

### **Building Information**

Number of units: 105
Number of active listings for rent: 0
Number of active listings for sale: 5
Building inventory for sale: 4%
Number of sales over the last 12 months: 7
Number of sales over the last 6 months: 3
Number of sales over the last 3 months: 2