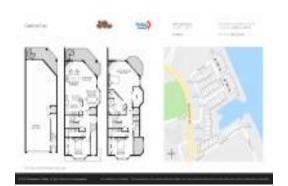

# Unit 9201 Captiva Cir - Captiva Cay

9201 Captiva Cir - 9301-9375 Blind Pass Rd, St Pete Beach, FL, Pinellas 33706

#### **Unit Information**

 MLS Number:
 U8251662

 Status:
 Active

 Size:
 2,366 Sq ft.

Bedrooms: 3
Full Bathrooms: 4
Half Bathrooms: 0
Parking Spaces:

View: Park/Greenbelt, Water

 List Price:
 \$1,200,000

 List PPSF:
 \$507