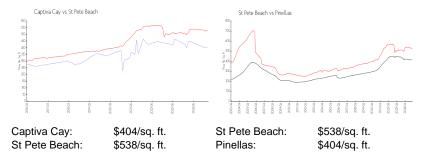

the last 3 months: 2

## **Building Association Information**

Captiva Cay Homeowner's Association, Inc 9333 Blind Pass Road Saint Pete Beach, FL 33706 Phone: (727) 573-9300 (727) 363-4740

#### **Recent Sales**

| Unit # | Size        | Closing Date | Sale Price  | PPSF  |
|--------|-------------|--------------|-------------|-------|
|        | 2,366 sq ft | Mar 2025     | \$863,000   | \$365 |
| 505    | 1,750 sq ft | Jan 2025     | \$1,000,000 | \$571 |
| 501    | 1,750 sq ft | Dec 2024     | \$830,000   | \$474 |
|        | 2,528 sq ft | May 2024     | \$1,170,000 | \$463 |
| 101    | 1,750 sq ft | Apr 2024     | \$800,000   | \$457 |
| 304    | 1,550 sq ft | Apr 2024     | \$776,000   | \$501 |
| 505    | 1,750 sq ft | Apr 2024     | \$1,000,000 | \$571 |

### **Market Information**



#### **Inventory for Sale**

Captiva Cay 5% St Pete Beach 5% Pinellas 5%





# Avg. Time to Close Over Last 12 Months

Captiva Cay 47 days St Pete Beach 74 days Pinellas 91 days