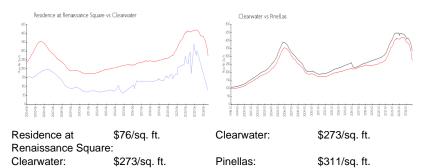

#### Inventory for Sale

| Residence at Renaissance Square | 6% |
|---------------------------------|----|
| Clearwater                      | 5% |
| Pinellas                        | 4% |