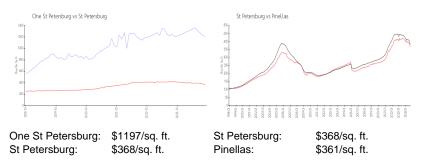

#### **Market Information**

#### **Inventory for Sale**

| One St Petersburg | 4% |
|-------------------|----|
| St Petersburg     | 6% |
| Pinellas          | 5% |