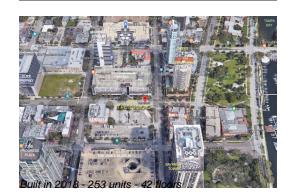

# **Building Information**

| Number of units:                         | 253 |
|------------------------------------------|-----|
| Number of active listings for rent:      | 0   |
| Number of active listings for sale:      | 11  |
| Building inventory for sale:             | 4%  |
| Number of sales over the last 12 months: | 10  |
| Number of sales over the last 6 months:  | 3   |
| Number of sales over the last 3 months:  | 0   |
|                                          |     |

## **Building Association Information**

One St. Petersburg Address: 100 1st Ave N, St. Petersburg, FL 33701 Phone: +1 727-275-7100