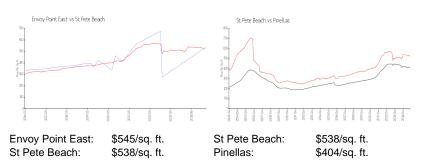

Number of active listings for rent:      | 0  |
| Number of active listings for sale:      | 3  |
| Building inventory for sale:             | 4% |
| Number of sales over the last 12 months: | 2  |
| Number of sales over the last 6 months:  | 0  |
| Number of sales over the last 3 months:  | 0  |
|                                          |    |

## **Building Association Information**

Envoy Point Address: 7100 Sunset Way, St Pete Beach, FL 33706 Phone: +1 (727) 360-9224 (727) 866-3115 EnvoyOffice@tampabay.rr.com

http://www.envoypoint.com/outside\_home.asp

# **Recent Sales**

| Unit # | Size        | Closing Date | Sale Price | PPSF  |
|--------|-------------|--------------|------------|-------|
| 707    | 1,160 sq ft | Apr 2024     | \$630,000  | \$543 |

#### **Market Information**



#### **Inventory for Sale**

| Envoy Point East | 4% |
|------------------|----|
| St Pete Beach    | 5% |
| Pinellas         | 5% |

## Avg. Time to Close Over Last 12 Months

**Envoy Point East** 





St Pete Beach Pinellas 74 days 92 days