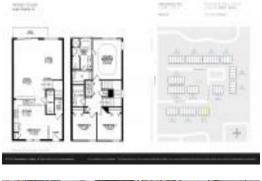

# Unit 6546 Malberry Way - Hidden Creek

6546 Malberry Way - 12719-12755 Black Mangrove Dr, Largo, FL, Pinellas 33773

#### **Unit Information**

 MLS Number:
 U8252094

 Status:
 ACTIVE

 Size:
 1,610 Sq ft.

Bedrooms: 3
Full Bathrooms: 2
Half Bathrooms: 1

Parking Spaces: Assigned, Guest, Reserved

View:

 List Price:
 \$348,999

 List PPSF:
 \$217

 Valuated Price:
 \$323,000

 Valuated PPSF:
 \$201

The above valuated price is a baseline figure that does not take into account any specific renovation, upgrade, split, merge, or deterioration of the unit.