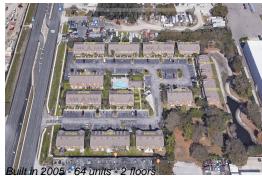

# Unit 6546 Malberry Way - Hidden Creek

6546 Malberry Way - 12719-12755 Black Mangrove Dr, Largo, FL, Pinellas 33773

# **Building Information**

Number of units: 64
Number of active listings for rent: 0
Number of active listings for sale: 2
Building inventory for sale: 3%
Number of sales over the last 12 months: 2
Number of sales over the last 6 months: 1
Number of sales over the last 3 months: 0