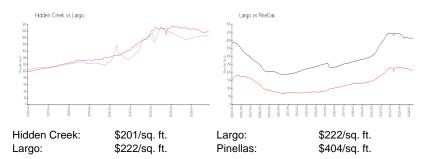

 List PPSF:
 \$217

 Valuated Price:
 \$323,000

 Valuated PPSF:
 \$201

The above valuated price is a baseline figure that does not take into account any specific renovation, upgrade, split, merge, or deterioration of the unit.

# **Inventory for Sale**

Hidden Creek 3% Largo 3% Pinellas 5%