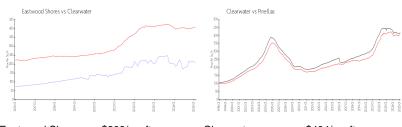

## **Market Information**

Eastwood Shores: \$209/sq. ft. Clearwater: \$404/sq. ft. Clearwater: \$404/sq. ft. Pinellas: \$404/sq. ft.