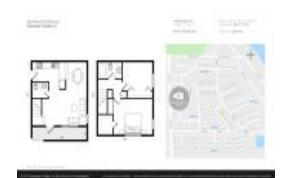

#### **Unit Information**

 MLS Number:
 U8252121

 Status:
 Active

 Size:
 853 Sq ft.

 Bedrooms:
 2

 Full Bathrooms:
 1

Half Bathrooms: Parking Spaces:

View:

 Rental Price:
 \$2,300

 List PPSF:
 \$3

 Valuated Price:
 \$178,000

 Valuated PPSF:
 \$209

The above valuated price is a baseline figure that does not take into account any specific renovation, upgrade, split, merge, or deterioration of the unit.