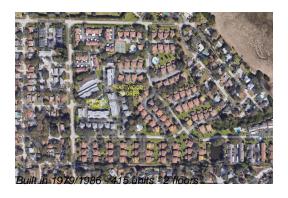

# Unit 1840 Bough Ave # B - Eastwood Shores

1840 Bough Ave # B - 1879-2945 Lichen Ln, Clearwater, FL, Pinellas 33760

### **Building Information**

Number of units: 415
Number of active listings for rent: 0
Number of active listings for sale: 18
Building inventory for sale: 4%
Number of sales over the last 12 months: 14
Number of sales over the last 6 months: 6
Number of sales over the last 3 months: 2