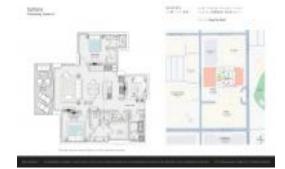

# Unit 1005 - Saltaire

1005 - #01 1 St S, St Petersburg, FL, Pinellas 33701

#### **Unit Information**

 MLS Number:
 U8252272

 Status:
 Active

 Size:
 1,663 Sq ft.

Bedrooms: 2 Full Bathrooms: 2 Half Bathrooms: 1

Parking Spaces: Assigned,Off Street

 View:
 City

 List Price:
 \$1,299,000