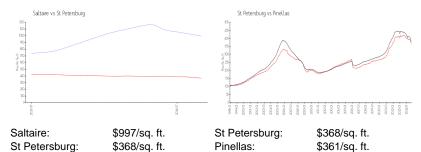

### **Inventory for Sale**

Saltaire 13% St Petersburg 6% Pinellas 5%

## Avg. Time to Close Over Last 12 Months

Saltaire 102 days St Petersburg 83 days Pinellas 80 days