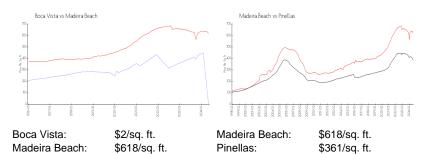

#### **Unit Information**

 MLS Number:
 U8252276

 Status:
 Active

 Size:
 1,290 Sq ft.

Bedrooms: 2
Full Bathrooms: 2
Half Bathrooms: 0
Parking Spaces:

 View:
 Pool,Water

 List Price:
 \$3,100

 List PPSF:
 \$2

 Valuated Price:
 \$3,000

 Valuated PPSF:
 \$2

The above valuated price is a baseline figure that does not take into account any specific renovation, upgrade, split, merge, or deterioration of the unit.