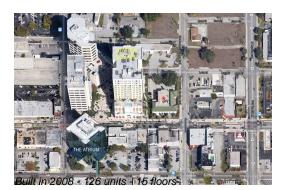

# **Building Information**

| Number of units:                         | 126 |
|------------------------------------------|-----|
| Number of active listings for rent:      | 0   |
| Number of active listings for sale:      | 4   |
| Building inventory for sale:             | 3%  |
| Number of sales over the last 12 months: | 2   |
| Number of sales over the last 6 months:  | 1   |
| Number of sales over the last 3 months:  | 0   |
|                                          |     |