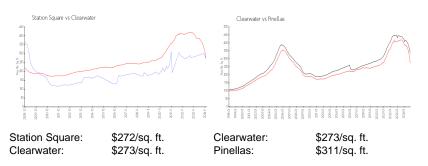

# Avg. Time to Close Over Last 12 Months

| Station Square | 318 days |
|----------------|----------|
| Clearwater     | 96 days  |
| Pinellas       | 85 days  |