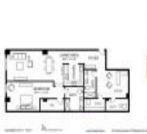

# **Unit Information**

| MLS Number:<br>Status:<br>Size:<br>Bedrooms:<br>Full Bathrooms:<br>Half Bathrooms:<br>Parking Spaces:<br>View: | U8252291<br>Active<br>1,418 Sq ft.<br>2<br>2<br>0 |
|----------------------------------------------------------------------------------------------------------------|---------------------------------------------------|
| Rental Price:                                                                                                  | \$2,595                                           |
| List PPSF:                                                                                                     | \$2                                               |
| Valuated Price:                                                                                                | \$391,000                                         |
| Valuated PPSF:                                                                                                 | \$276                                             |