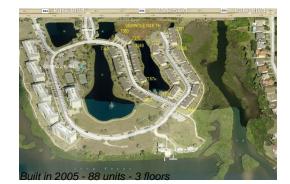

# **Building Information**

| Number of units:                         | 88 |
|------------------------------------------|----|
| Number of active listings for rent:      | 0  |
| Number of active listings for sale:      | 7  |
| Building inventory for sale:             | 7% |
| Number of sales over the last 12 months: | 2  |
| Number of sales over the last 6 months:  | 2  |
| Number of sales over the last 3 months:  | 1  |
|                                          |    |