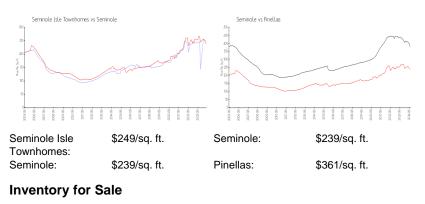

## **Market Information**

| Seminole Isle Townhomes | 8% |
|-------------------------|----|
| Seminole                | 3% |
| Pinellas                | 5% |

### Avg. Time to Close Over Last 12 Months

| Seminole Isle Townhomes | 10 days |
|-------------------------|---------|
| Seminole                | 47 days |
| Pinellas                | 80 days |