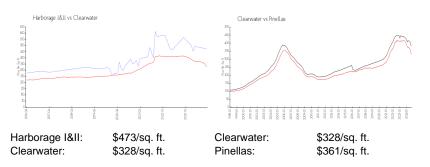

of the unit.

# **Building Information**

| 28 |
|----|
|    |
|    |
| %  |
|    |
|    |
|    |
|    |

# **Building Association Information**

Harborage I 1651 Sand Key Estates Ct, Clearwater Beach, FL 33767 (727) 595-5396 Harborage II Condominium 240 Sand Key Estates Dr, Clearwater Beach, FL 33767 (727) 596-9784

#### **Recent Sales**

| Unit # | Size        | Closing Date | Sale Price | PPSF  |
|--------|-------------|--------------|------------|-------|
| 58     | 1,530 sq ft | Nov 2024     | \$749,000  | \$490 |
| 47     | 1,100 sq ft | Jun 2024     | \$508,000  | \$462 |
| 32     | 1,530 sq ft | Apr 2024     | \$570,000  | \$373 |
| 251    | 1,100 sq ft | Mar 2024     | \$580,000  | \$527 |
| 211    | 1,100 sq ft | Feb 2024     | \$525,000  | \$477 |

#### **Market Information**



# **Inventory for Sale**

| Harborage I&II | 5% |
|----------------|----|
| Clearwater     | 6% |
| Pinellas       | 5% |





Transactory and

- -

11/14/14

# Avg. Time to Close Over Last 12 Months

| Harborage I&II |  |
|----------------|--|
| Clearwater     |  |
| Pinellas       |  |

166 days 86 days 80 days