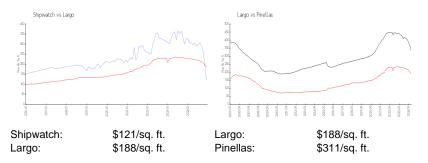

#### **Inventory for Sale**

| Shipwatch | 3% |
|-----------|----|
| Largo     | 3% |
| Pinellas  | 4% |