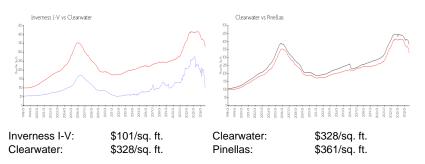

# **Market Information**

#### **Inventory for Sale**

| Inverness I-V | 7% |
|---------------|----|
| Clearwater    | 6% |
| Pinellas      | 5% |