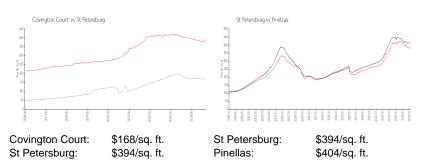

View:

 List Price:
 \$147,000

 List PPSF:
 \$172

 Valuated Price:
 \$147,000

 Valuated PPSF:
 \$172

The above valuated price is a baseline figure that does not take into account any specific renovation, upgrade, split, merge, or deterioration of the unit.

### **Recent Sales**

| Unit # | Size      | Closing Date | Sale Price | PPSF  |
|--------|-----------|--------------|------------|-------|
| 203    | 585 sq ft | Mar 2025     | \$59,900   | \$102 |
| 204    | 855 sq ft | Nov 2024     | \$120,000  | \$140 |
| 304    | 585 sq ft | Jun 2024     | \$125,000  | \$214 |