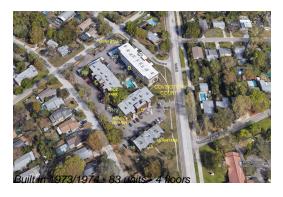

Number of units:83Number of active listings for rent:0Number of active listings for sale:3Building inventory for sale:3%Number of sales over the last 12 months:3Number of sales over the last 6 months:2Number of sales over the last 3 months:1

## **Building Association Information**

**Covington Court** 

Saint Petersburg, FL 33714 Phone: (727) 525-4605