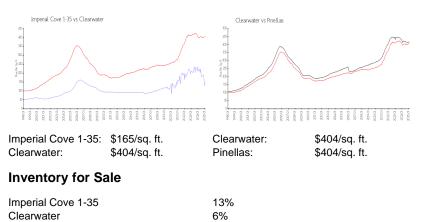

### **Building Information**

| Number of units:                         | 447 |
|------------------------------------------|-----|
| Number of active listings for rent:      | 0   |
| Number of active listings for sale:      | 56  |
| Building inventory for sale:             | 12% |
| Number of sales over the last 12 months: | 22  |
| Number of sales over the last 6 months:  | 10  |
| Number of sales over the last 3 months:  | 6   |

#### **Market Information**

Pinellas

5%