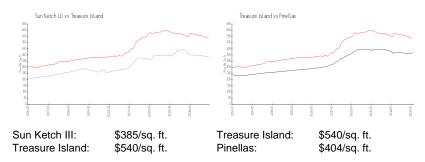

#### **Inventory for Sale**

Sun Ketch III 3%
Treasure Island 6%
Pinellas 6%

# Avg. Time to Close Over Last 12 Months

Sun Ketch III 144 days
Treasure Island 98 days
Pinellas 91 days