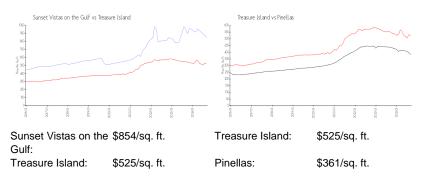

#### **Inventory for Sale**

| Sunset Vistas on the Gulf | 3% |
|---------------------------|----|
| Treasure Island           | 5% |
| Pinellas                  | 5% |

#### Avg. Time to Close Over Last 12 Months

Sunset Vistas on the Gulf

Built in 2006 - 154 units - 6 floors

Treasure Island Pinellas 89 days 80 days