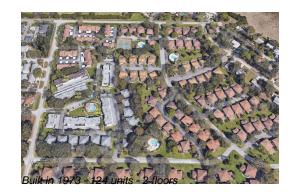

# **Building Information**

| Number of units:                         | 124 |
|------------------------------------------|-----|
| Number of active listings for rent:      | 0   |
| Number of active listings for sale:      | 8   |
| Building inventory for sale:             | 6%  |
| Number of sales over the last 12 months: | 5   |
| Number of sales over the last 6 months:  | 1   |
| Number of sales over the last 3 months:  | 1   |
|                                          |     |

## **Building Association Information**

Eastwood Pines Address: 1869 Pine Cone Cir, Clearwater, FL 33760