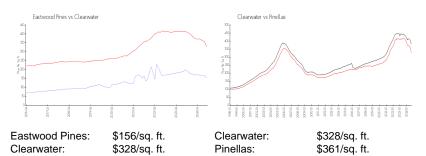

#### **Market Information**

#### Inventory for Sale

| Eastwood Pines | 6% |
|----------------|----|
| Clearwater     | 6% |
| Pinellas       | 5% |

# Avg. Time to Close Over Last 12 Months

| Eastwood Pines | 58 days |
|----------------|---------|
| Clearwater     | 86 days |
| Pinellas       | 80 days |

Income States