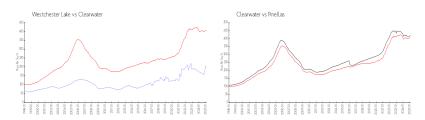

#### **Market Information**

Westchester Lake: \$184/sq. ft. Clearwater: \$404/sq. ft. Clearwater: \$404/sq. ft. Pinellas: \$404/sq. ft.