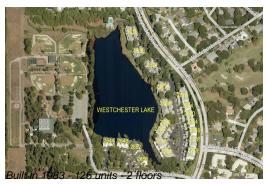

Number of units: 125
Number of active listings for rent: 0
Number of active listings for sale: 4
Building inventory for sale: 3%
Number of sales over the last 12 months: 5
Number of sales over the last 6 months: 2
Number of sales over the last 3 months: 2