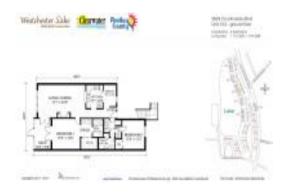

# Unit 2824 Countryside Blvd # 313 - Westchester Lake

2824 Countryside Blvd # 313 - 2806-2836 Countryside Blvd, Clearwater, FL, Pinellas 33761

#### **Unit Information**

 MLS Number:
 U8253456

 Status:
 CLOSED

 Size:
 1,115 Sq ft.

Bedrooms: 2
Full Bathrooms: 2
Half Bathrooms: 0

Parking Spaces: Driveway, Garage Door Opener, On Street

 View:
 Water

 List Price:
 \$249,900