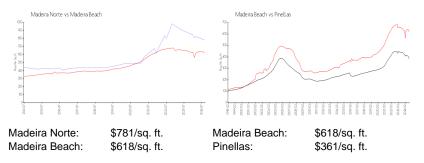

#### **Market Information**

#### **Inventory for Sale**

| Madeira Norte | 3% |
|---------------|----|
| Madeira Beach | 3% |
| Pinellas      | 5% |

### Avg. Time to Close Over Last 12 Months

| Madeira Norte | 214 days |
|---------------|----------|
| Madeira Beach | 65 days  |
| Pinellas      | 80 days  |