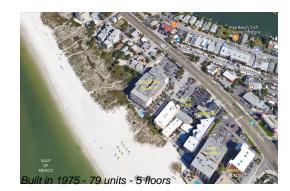

# Unit 409 - Madeira Norte

409 - 13000 Gulf Blvd, Madeira Beach, FL, Pinellas 33708

## **Building Information**

| Number of units:                         | 79 |
|------------------------------------------|----|
| Number of active listings for rent:      | 0  |
| Number of active listings for sale:      | 2  |
| Building inventory for sale:             | 2% |
| Number of sales over the last 12 months: | 2  |
| Number of sales over the last 6 months:  | 1  |
| Number of sales over the last 3 months:  | 0  |
|                                          |    |