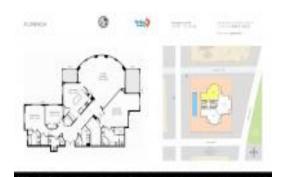

# Unit 1501 - Florencia

1501 - 100 Beach Dr NE, St Petersburg, FL, Pinellas 33701

### **Unit Information**

 MLS Number:
 U8253590

 Status:
 Active

 Size:
 2,500 Sq ft.

Bedrooms: 3
Full Bathrooms: 3
Half Bathrooms: 0

Parking Spaces: Off Street, Under Building

 View:
 City, Water

 List Price:
 \$2,350,000