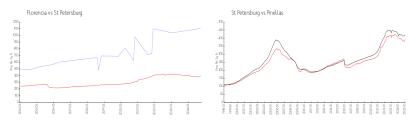

#### **Market Information**

Florencia: \$1097/sq. ft. St Petersburg: \$394/sq. ft. St Petersburg: \$394/sq. ft. Pinellas: \$404/sq. ft.