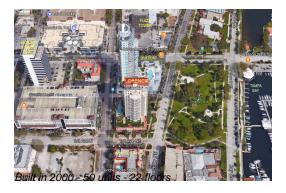

# Unit 1501 - Florencia

1501 - 100 Beach Dr NE, St Petersburg, FL, Pinellas 33701

Number of units: 50
Number of active listings for rent: 0
Number of active listings for sale: 5
Building inventory for sale: 10%
Number of sales over the last 12 months: 2
Number of sales over the last 6 months: 2
Number of sales over the last 3 months: 2