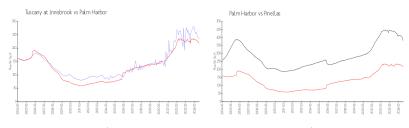

#### **Market Information**

Pinellas:

\$361/sq. ft.

Tuscany at \$233/sq. ft. Palm Harbor: \$218/sq. ft. Innisbrook:

#### **Inventory for Sale**

Palm Harbor:

Tuscany at Innisbrook 3% Palm Harbor 4% Pinellas 5%

## Avg. Time to Close Over Last 12 Months

\$218/sq. ft.

Tuscany at Innisbrook 43 days Palm Harbor 52 days Pinellas 81 days