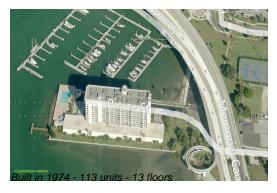

# **Building Information**

Number of units: 113
Number of active listings for rent: 0
Number of active listings for sale: 7
Building inventory for sale: 6%
Number of sales over the last 12 months: 3
Number of sales over the last 6 months: 1
Number of sales over the last 3 months: 1