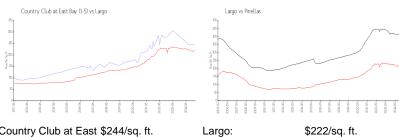

### **Market Information**

Country Club at East \$244/sq. ft.

Bay (1-5):

Largo: \$222/sq. ft. Pinellas: \$404/sq. ft.