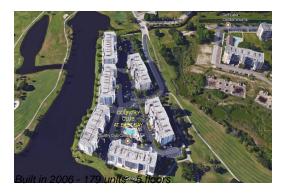

#### **Building Information**

Number of units: 179 Number of active listings for rent: 0 Number of active listings for sale: 21 11% Building inventory for sale: Number of sales over the last 12 months: Number of sales over the last 6 months: Number of sales over the last 3 months: