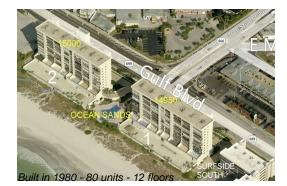

# Unit 905 - Ocean Sands I

905 - 14950 Gulf Blvd, Madeira Beach, FL, Pinellas 33708

# **Building Information**

| Number of units:                         | 80 |
|------------------------------------------|----|
| Number of active listings for rent:      | 0  |
| Number of active listings for sale:      | 2  |
| Building inventory for sale:             | 2% |
| Number of sales over the last 12 months: | 2  |
| Number of sales over the last 6 months:  | 0  |
| Number of sales over the last 3 months:  | 0  |
|                                          |    |

# **Building Association Information**

Ocean Sands Address: 14950 Gulf Blvd, Madeira Beach, FL 33708 Phone:(727) 391-0944

http://www.oceansandscondo.com/