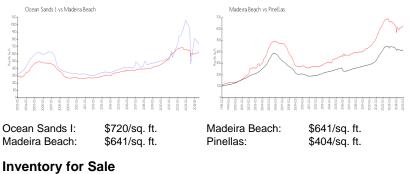

#### **Market Information**

| Ocean Sands I | 3% |
|---------------|----|
| Madeira Beach | 3% |
| Pinellas      | 5% |

### Avg. Time to Close Over Last 12 Months

| Ocean Sands I | 121 days |
|---------------|----------|
| Madeira Beach | 115 days |
| Pinellas      | 92 days  |