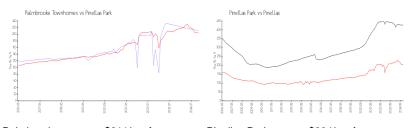

#### **Market Information**

Palmbrooke \$211/sq. ft. Pinellas Park: \$204/sq. ft.

Townhomes:

Pinellas Park: \$204/sq. ft. Pinellas: \$412/sq. ft.

## **Inventory for Sale**

Palmbrooke Townhomes 1% Pinellas Park 2% Pinellas 4%

## Avg. Time to Close Over Last 12 Months

Palmbrooke Townhomes 61 days
Pinellas Park 41 days
Pinellas 82 days