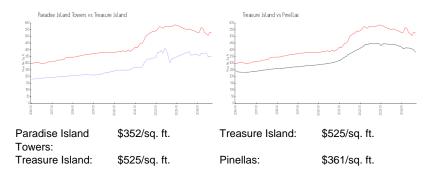

#### **Market Information**

#### **Inventory for Sale**

| Paradise Island Towers | 15% |
|------------------------|-----|
| Treasure Island        | 5%  |
| Pinellas               | 5%  |

## Avg. Time to Close Over Last 12 Months

| Paradise Island Towers | 81 days |
|------------------------|---------|
| Treasure Island        | 89 days |
| Pinellas               | 80 days |