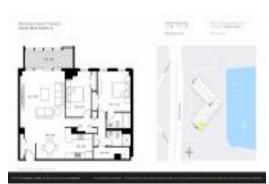

# Unit 1004 - Paradise Island Towers

1004 - 10355 Paradise Blvd, Treasure Island, FL, Pinellas 33706

# **Unit Information**

| MLS Number:<br>Status:<br>Size: | U8254437<br>Active<br>1,065 Sq ft.                 |
|---------------------------------|----------------------------------------------------|
| Bedrooms:                       | 2                                                  |
| Full Bathrooms:                 | 2                                                  |
| Half Bathrooms:                 | 0                                                  |
| Parking Spaces:                 | Assigned,Covered,Under Building                    |
| View:                           | Golf Course,Park/Greenbelt,Pool,Trees/W oods,Water |
| List Price:                     | \$478,000                                          |
| List PPSF:                      | \$449                                              |
| Valuated Price:                 | \$394,000                                          |
| Valuated PPSF:                  | \$375                                              |