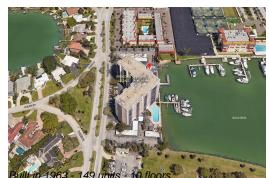

# Unit 1004 - Paradise Island Towers

1004 - 10355 Paradise Blvd, Treasure Island, FL, Pinellas 33706

#### **Building Information**

| Number of units:                         | 149 |
|------------------------------------------|-----|
| Number of active listings for rent:      | 0   |
| Number of active listings for sale:      | 22  |
| Building inventory for sale:             | 14% |
| Number of sales over the last 12 months: | 6   |
| Number of sales over the last 6 months:  | 2   |
| Number of sales over the last 3 months:  | 1   |