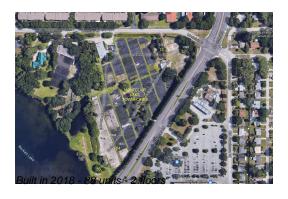

# Unit 2262 Montview Dr - Montclair Lake **Townhomes**

2262 Montview Dr - 1910-1986 Lake Ridge Rd, Clearwater, FL, Pinellas 33763

The above valuated price is a baseline figure that does not take into account any specific renovation, upgrade, split, merge, or deterioration of the unit.

Number of units: 88 Number of active listings for rent: 0 Number of active listings for sale: 7 Building inventory for sale: 7% Number of sales over the last 12 months: Number of sales over the last 6 months: Number of sales over the last 3 months:

## **Building Association Information**

Montclair Lake Townhomes Address: 2251 Montclair Rd, Clearwater, FL 33763 Phone: +1 727-637-5134