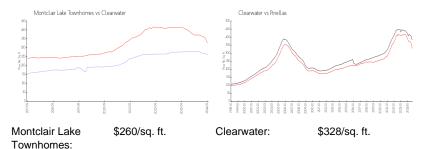

#### **Unit Information**

MLS Number: U8254488 Active Status: 1,603 Sq ft. Size:

Bedrooms: 3 Full Bathrooms: 2 Half Bathrooms: 1

Parking Spaces: View:

List Price:

\$434,000 List PPSF: \$271 \$416,000 Valuated Price: Valuated PPSF: \$260

### **Market Information**

Pinellas:

\$361/sq. ft.

**Inventory for Sale** 

Clearwater:

8% Montclair Lake Townhomes Clearwater 6% Pinellas 5%

## Avg. Time to Close Over Last 12 Months

\$328/sq. ft.

Montclair Lake Townhomes 16 days Clearwater 86 days

Pinellas 80 days