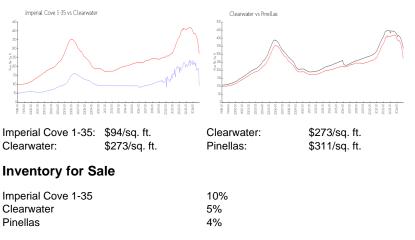

## **Building Information**

| Number of units:                         | 447 |
|------------------------------------------|-----|
| Number of active listings for rent:      | 0   |
| Number of active listings for sale:      | 45  |
| Building inventory for sale:             | 10% |
| Number of sales over the last 12 months: | 22  |
| Number of sales over the last 6 months:  | 7   |
| Number of sales over the last 3 months:  | 3   |
|                                          |     |