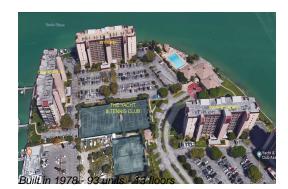

# Unit 505 - Yacht & Tennis Club - Courageous

505 - 9525 Blind Pass Rd, St Pete Beach, FL, Pinellas 33706

## **Building Information**

| Number of units:                         | 93 |
|------------------------------------------|----|
| Number of active listings for rent:      | 0  |
| Number of active listings for sale:      | 4  |
| Building inventory for sale:             | 4% |
| Number of sales over the last 12 months: | 3  |
| Number of sales over the last 6 months:  | 1  |
| Number of sales over the last 3 months:  | 0  |