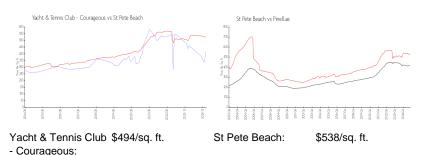

#### **Market Information**

| St Pete Beach: | \$538/sq. ft. | Pinellas: | \$404/sq. ft. |
|----------------|---------------|-----------|---------------|