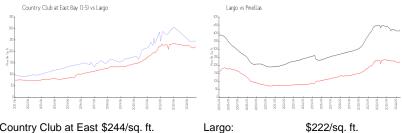

### **Market Information**

Country Club at East \$244/sq. ft.

Bay (1-5):

\$222/sq. ft. Pinellas: \$404/sq. ft. Largo: