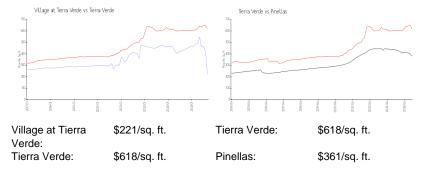

## **Inventory for Sale**

Village at Tierra Verde 14%
Tierra Verde 6%
Pinellas 5%

# Avg. Time to Close Over Last 12 Months

Village at Tierra Verde 21 days Tierra Verde 56 days Pinellas 79 days