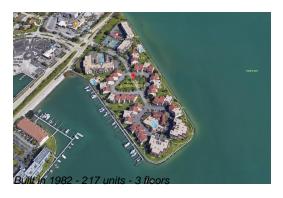

# **Building Information**

Number of units: 217
Number of active listings for rent: 0
Number of active listings for sale: 30
Building inventory for sale: 13%
Number of sales over the last 12 months: 7
Number of sales over the last 6 months: 2
Number of sales over the last 3 months: 1