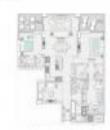

## **Unit Information**

| MLS Number:<br>Status: | U8254734<br>Active                    |
|------------------------|---------------------------------------|
| Size:                  | 2,036 Sq ft.                          |
| Bedrooms:              | 2                                     |
| Full Bathrooms:        | 3                                     |
| Half Bathrooms:        | 0                                     |
| Parking Spaces:        | Assigned,Covered,Garage Door          |
|                        | Opener, Under Building, Valet         |
| View:                  | City,Park/Greenbelt,Trees/Woods,Water |
| List Price:            | \$2,299,000                           |
| List PPSF:             | \$1,129                               |
| Valuated Price:        | \$2,033,000                           |
| Valuated PPSF:         | \$1,107                               |