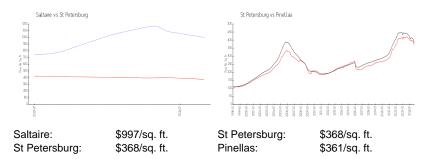

#### **Market Information**

#### **Inventory for Sale**

| Saltaire      | 13% |
|---------------|-----|
| St Petersburg | 6%  |
| Pinellas      | 5%  |